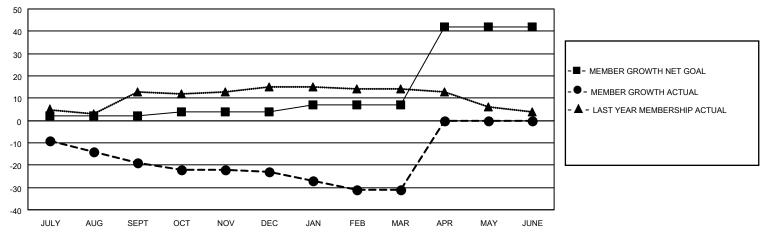

#### GOALS AND ACTUAL MEMBERS CUMULATIVE

| DROPPED CLUBS: 0 |    | 14 CLUBS OF 31 ADDED 1 OR<br>MORE NEW MEMBERS | GENDER DISTRIBUTION                |                              |  |
|------------------|----|-----------------------------------------------|------------------------------------|------------------------------|--|
|                  |    | WORL NEW WILWIDERS                            | MALE<br>FEMALE                     | 432 (62.34%)<br>261 (37.66%) |  |
| DROPPED MEMBERS  |    |                                               | NON BINARY                         | 0 (0.00%)<br>0 (0.00%)       |  |
| DECEASED         | 11 |                                               | PREFER NOT TO ANSWER               | 0 (0.00%)                    |  |
| CLUB CANCELLED   | 0  | CLICK HERE FOR CUMULATIVE                     | TOTAL FAMILY UNIT MEMBERS          | 92                           |  |
| OTHER            | 42 | MEMBERSHIP DATA                               |                                    |                              |  |
| TOTAL            | 53 |                                               | FAMILY MEMBERS PAYING HALF DUES 46 |                              |  |
|                  |    |                                               |                                    |                              |  |

Results as of: 3/31/2023